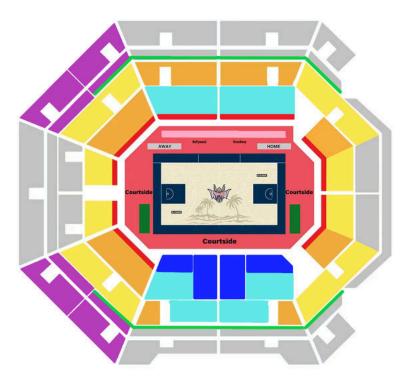

## **Section Seating**

| Courtside Level |                                 |          |
|-----------------|---------------------------------|----------|
|                 | 1F Players Row 1                | ¥ 19,800 |
|                 | 1F Players Row 2                | ¥ 17,600 |
|                 | 1F Courtside Row 2              | ¥ 13,200 |
|                 | 1F Courtside Row 3              | ¥ 10,450 |
| Arena Level     |                                 |          |
|                 | 2F Front Row                    | ¥ 9,900  |
|                 | 2F Courtside Area               | ¥ 8,800  |
|                 | 2F Section SS                   | ¥ 6,600  |
|                 | 2F Section S                    | ¥ 5,500  |
|                 | 2F Section A                    | ¥ 4,950  |
| Balcony Level   |                                 |          |
|                 | Balcony View                    | ¥ 2,800  |
| Suites          |                                 |          |
|                 | Contact us for more information |          |
|                 | Not Available                   |          |