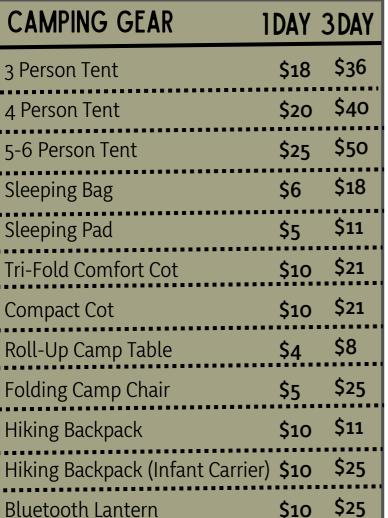

## Kadena Outdoor Recreation

# RENTAL LIST



| COOKING                | 1DAY | 3DAY  |
|------------------------|------|-------|
| Metal Buffet Kit       | \$7  | \$14  |
| Tabletop/Shallow Fryer | \$15 | \$30  |
| Turkey Fryer           | \$25 | \$50  |
| Hotdog Roller          | \$25 | \$50  |
| Snow Cone machine      | \$40 | \$80  |
| Popcorn Machine        | \$30 | \$60  |
| Charcoal Grill (To Go) | \$30 | \$60  |
| Smoker Grill (Trailer) | \$50 | \$100 |
| Propane Grill (Trailer | \$80 | \$160 |

| OUTDOOR EQUIPMENT             | 1DAY | 3 DAY |
|-------------------------------|------|-------|
| Inflatable Paddle Board       | \$35 | \$70  |
| Giant Inflatable Paddle Board | \$70 | \$140 |
| Inflatable Kayak              | \$50 | \$100 |
| Electric Pump                 | \$15 | \$30  |
| Beach Umbrella                | \$6  |