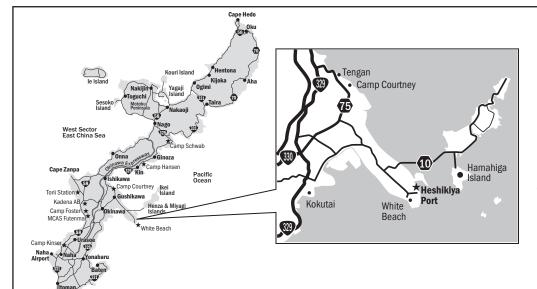

## Heshikiya Port 098-983-0003 3784-21 Heshikiya, Uruma City Parking is free

Go out Gate 2 and turn left at the first light and merge onto Rt 85. Continue on Rt 85 and turn right at Ikento Higashi intersection towards Uruma City and continue on Rt 85. You will pass Yellow Box, Gushikawa San-A Shopping Center and Maehara Intersection onto Rt 33. Continue on Rt 33 until the road comes to a T-intersection at the coast and turn right onto Rt 37. Continue to head south on Rt 37 and you will pass Kaichu Doro (Ocean Road). Rt 37 turns into Rt 239 and Heshikiya Port will be on your left near the end of Katsuen Peninsula.